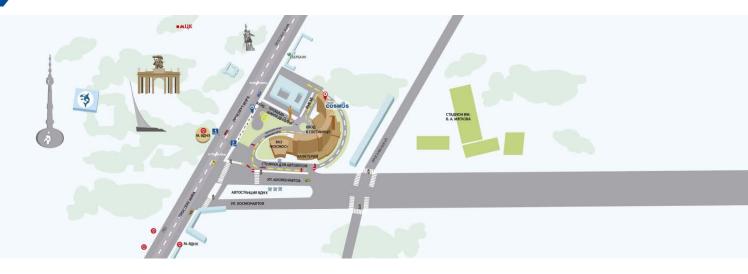

#### HOW TO GET TO THE COSMOS HOTEL BY CAR:

From City Center 15 min (9km)

From Vnukovo airport 50 min (40km)

From Domodedovo airport 1hour (55km)

From Sheremetyevo airport (SVO 1, SVO2) 35 min (35 km)

#### 2 routs to reach Crocus Expo – taxi, personal car:

- Prospect Mira Yaroslavskoe Highway MKAD (30 min, without traffic jams)
- TTK-Leningradskoe Highway Volokolamskoe Highway (40 min, without traffic jams)

**To Sokolniki exhibition and Convention centre** *12 min. without traffic jams* by car or taxi

HOTEL COSMOS MOSCOW RUSSIA